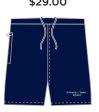

## Belgravia Apparel EVERYDAY UNIFORM - RECEPTION Y2

Polo - Short Sleeve \*NEW\* \$38.00

Skort \*NEW\* \$29.00

Polo - Long Sleeve
\*NEW\*

Shorts \*NEW\* \$29.00

Track Pants - Tapered Leg \*NEW\*

ūmm

Boss Top (1/4 Zip)