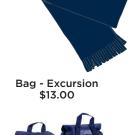

\$15.00

Bag - School - Large \$48.00

Scarf - Navy

\$12.00

Hat - Reversible Navy/Gold \*NEW\* \$16.00

Hat - Reversible Navy/Red \*NEW\* \$16.00

Hat - Reversible Navy/Royal \*NEW\* \$16.00

E