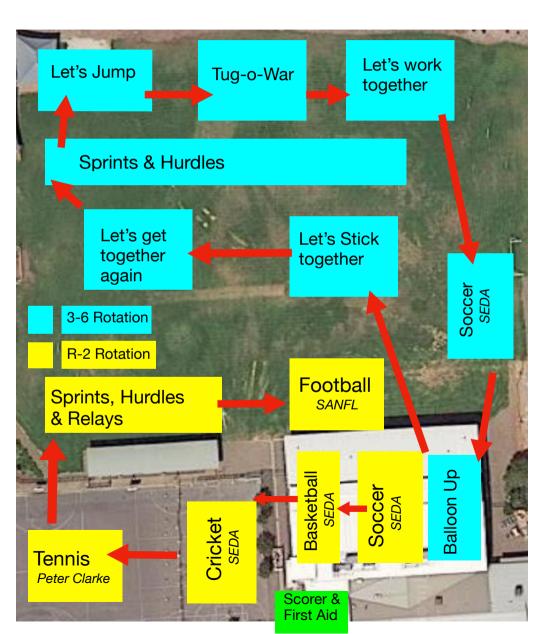

### SPORTS DAY MAP

## Year 3 to 6 Rotations

|               | Let's<br>Jump | Tug-o-<br>War | Let's work Soccer<br>together | Soccer | Balloon<br>Up | Let's stick<br>together | Let's get<br>together<br>again | Sprints &<br>Hurdles |
|---------------|---------------|---------------|-------------------------------|--------|---------------|-------------------------|--------------------------------|----------------------|
| 9:40 - 10:10  | 2/6 V         | 5/6 KH        |                               | Н9/5   | 3/4 Z         |                         | 3/4 C                          | 3/4 D                |
| 10:10 - 10:40 | 3/4 D         | 2/6 V         | 5/6 КН                        |        | 19/9          | 3/4 Z                   |                                | 3/4 C                |
| 10:40 - 11:10 | 3/4 C         | 3/4 D         | 2/6 V                         | 5/6 КН |               | 19/9                    | 3/4 Z                          |                      |
|               |               |               |                               | RECESS |               |                         |                                |                      |
| 11:30 - 12:00 |               | 3/4 C         | 3/4 D                         | 2/6 V  | 5/6 KH        |                         | 19/9                           | 3/4 Z                |
| 12:00 - 12:30 | 3/4 Z         |               | 3/4 C                         | 3/4 D  | 2/6 V         | 5/6 KH                  |                                | 2/6 H                |
| 12:30 - 1:00  | H 9/5         | 3/4 Z         |                               | 3/4 C  | 3/4 D         | 2/6 V                   | 5/6 KH                         |                      |
|               |               |               |                               | LUNCH  |               |                         |                                |                      |
| 1:30 - 2:00   |               | 19/9 H        | 3/4 Z                         |        | 3/4 C         | 3/4 D                   | 2/6 V                          | 5/6 KH               |
| 2:00 - 2:30   | 5/6 КН        |               | Н9/5                          | 3/4 Z  |               | 3/4 C                   | 3/4 D                          | 2/6 V                |
|               |               |               |                               |        |               |                         |                                |                      |

# Reception to Yr 2 Rotations

|                      | Sprints /<br>Hurdles | Football | Soccer | Basketball Cricket | Cricket | Tennis |
|----------------------|----------------------|----------|--------|--------------------|---------|--------|
| 9:40 - 10:10         | RB                   | RP       | 1/2 V  | 1/2 MC             | 1/2 LM  |        |
| 10:10 - 10:40        |                      | RB       | RP     | 1/2 V              | 1/2 MC  | 1/2 LM |
| 10:40 - 11:10 1/2 LM | 1/2 LM               |          | RB     | RP                 | 1/2 V   | 1/2 MC |
|                      |                      |          | RECESS |                    |         |        |
| 11:30 - 12:00 1/2 MC | 1/2 MC               | 1/2 LM   |        | RB                 | RP      | 1/2 V  |
| 12:00 - 12:30 1/2 V  | 1/2 V                | 1/2 MC   | 1/2 LM |                    | RB      | RP     |
| 12:30 - 1:00         | RP                   | 1/2 V    | 1/2 MC | 1/2 LM             |         | RB     |
|                      |                      |          | LUNCH  |                    |         |        |